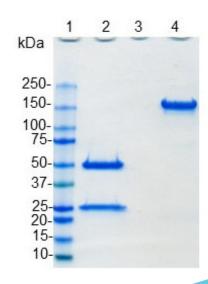

## **Recombinant antibody purification:**

Analyzed via reducing and non-reducing SDS-PAGE, 4-20% Tris-glycine TGX gel, Instant Blue gel stain.

MW standards
 Final pool (+ BME)
 Blank
 Final pool (- BME)
 4 μg